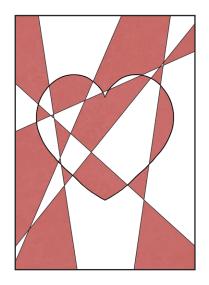

## **Instructions**

- 1. First, using the heart template, draw six lines going from one edge of the sheet to the other. The lines must go through the heart.
- 2. Next, add colour to one of the shapes created by the intersecting lines. Handy hint: start at the top left-hand corner and work across and down.
- 3. Continue to add colour to the shapes. Remember to only add colour to the shapes with touching corners, not sides.
- 4. Next, swap sheets with your partner.
- 5. Add your own colours to the blank shapes.