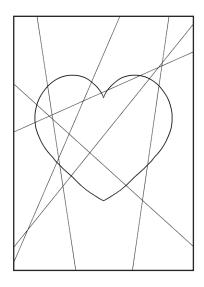

## **Instructions**

- 1. First, using the heart template, draw six lines going from one edge of the sheet to the other. The lines must go through the heart.
- 2. Next, add colour to one of the shapes created by the intersecting lines. Handy hint: start at the top left-hand corner and work across and down.
- 3. Continue to add colour to the shapes. Remember to only add colour to the shapes with touching corners, not sides.
- 4. Next, swap sheets with your partner.
- 5. Add your own colours to the blank shapes.