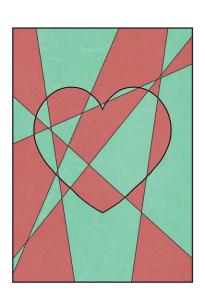

## **Instructions**

- 1. First, using the heart template, draw six lines going from one edge of the sheet to the other. The lines must go through the heart.
- 2. Next, add colour to one of the shapes created by the intersecting lines. Handy hint: start at the top left-hand corner and work across and down.
- 3. Continue to add colour to the shapes. Remember to only add colour to the shapes with touching corners, not sides.
- 4. Next, swap sheets with your partner.
- 5. Add your own colours to the blank shapes.