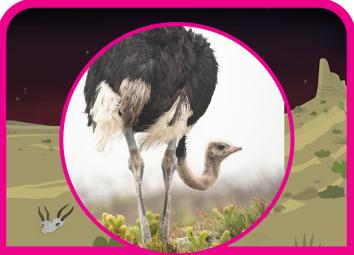

# ostrich

**Features:** feathers, a beak, two legs

**Diet:** plants and insects

**Features:** covered in hair, four legs

**Diet:** grass, leaves, twigs and plants