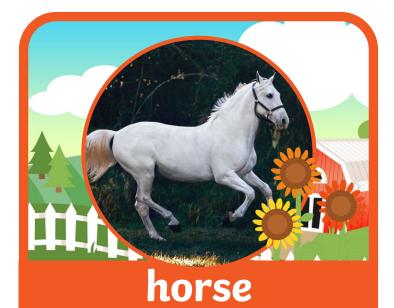

**Features:** covered in hair,

four legs

**Diet:** grass, hay, fruit and vegetables

frog

**Features:** moist, smooth skin, a long sticky tongue

**Diet:** insects, such as moths and flies

newt

**Features:** moist skin, four legs