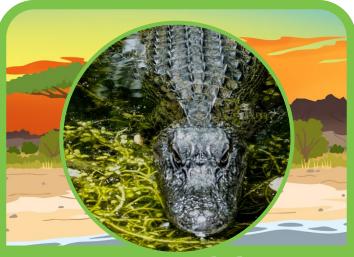

### crocodile

**Features:** scaly skin, sharp teeth

Diet: fish, frogs and birds