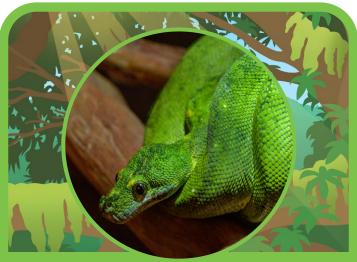

### snake

Features: scaly skin, no legs

**Diet:** mice, voles, frogs and other small animals