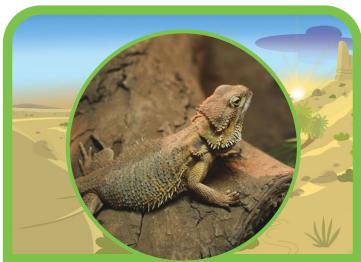

### bearded dragon

**Features:** scaly skin, four legs

**Diet:** fruit, plants and insects