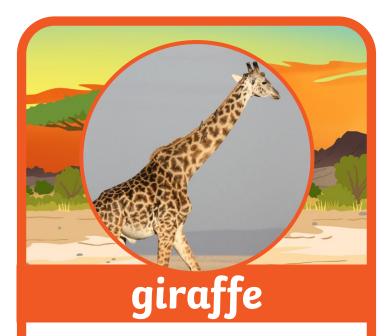

# ostrich

**Features:** feathers, a beak, two legs

**Diet:** plants and insects

**Features:** covered in hair, four legs

**Diet:** grass, leaves, twigs and plants