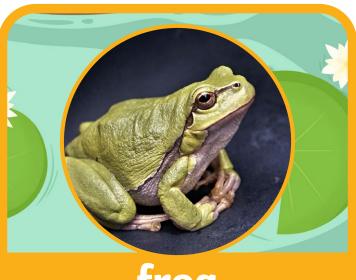

**Features:** covered in hair,

four legs

**Diet:** grass, hay, fruit and vegetables

frog

**Features:** moist, smooth skin, a long sticky tongue

**Diet:** insects, such as moths and flies

newt

**Features:** moist skin, four legs