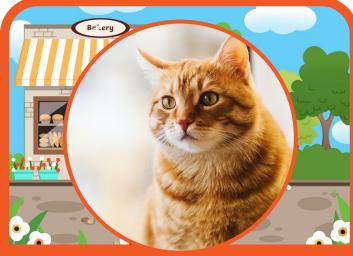

#### cat

**Features:** covered in hair, four legs, sharp claws

**Diet:** mice, voles, birds and other small animals