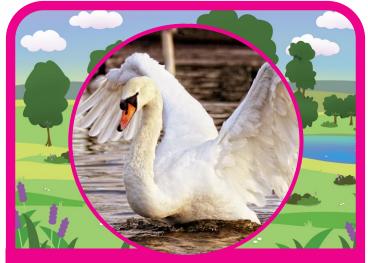

#### swan

**Features:** feathers, two legs, a beak

**Diet:** plants, flowers, insects