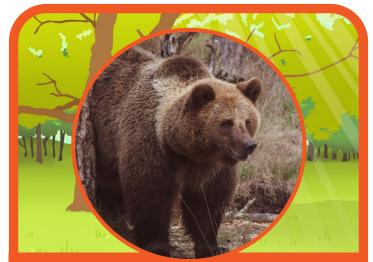

#### brown bear

**Features:** covered in hair, four legs, sharp claws

**Diet:** grass, plants, berries and insects