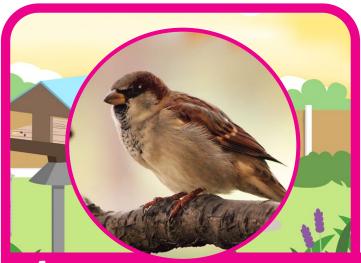

**Diet:** slugs, worms, tadpoles

house sparrow

**Features:** feathers, two legs, a beak

Diet: seeds and insects