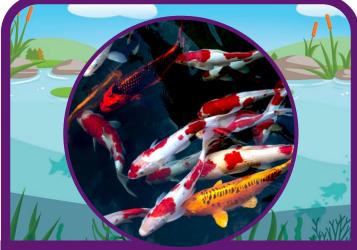

#### koi

**Features:** scaly skin, fins and gills

**Diet:** water plants and insects