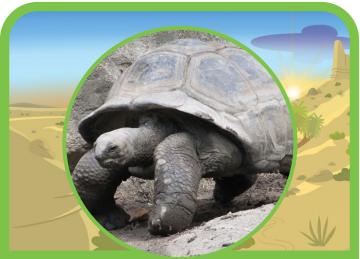

### tortoise

**Features:** scaly skin, four legs

**Diet:** grass, leaves and plants