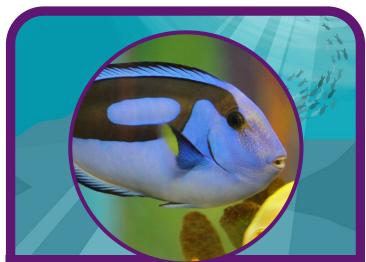

## blue tang

**Features:** gills, scaly skin, fins, live in water

**Diet:** water plants, such as algae