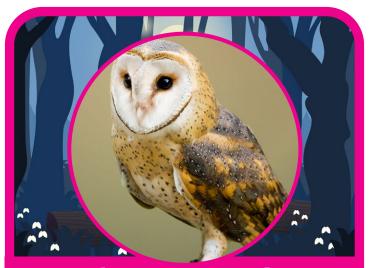

#### barn owl

**Features:** feathers, two legs, a beak, sharp talons (claws)

**Diet:** mice, voles, shrews, frogs