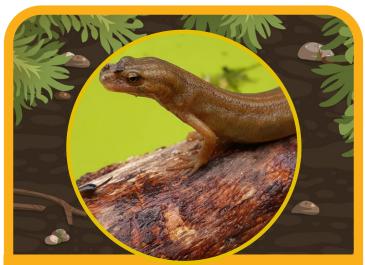

**Features:** covered in hair,

four legs

**Diet:** grass, hay, fruit and vegetables

frog

**Features:** moist, smooth skin, a long sticky tongue

**Diet:** insects, such as moths and flies

newt

**Features:** moist skin, four legs

**Diet:** slugs, worms, tadpoles

house sparrow

**Features:** feathers, two legs, a beak

Diet: seeds and insects